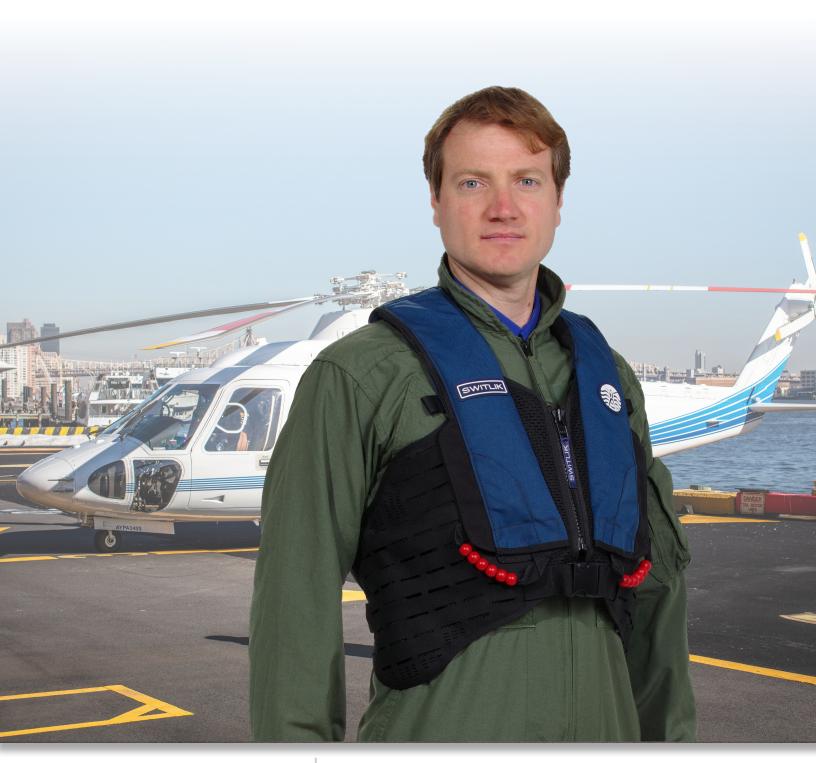

# The X-Back MOLLE<sup>™</sup> Air Crew Vest

## Thin. Light. Comfortable. Durable. Safe.

#### **Features:**

- Signature SWITLIK X-Back ergonomic design for superior comfort in the seated position
- One-size-fits-all: Maximum adjustment capability to fit the largest range of sizes
- Dual opening zipper design
- Designed to transfer the load away from your neck
- Twin chamber inflatable cell with two oral tubes
- Built in locator light & emergency whistle
- Storage pockets for excess webbing
- NEW Laser cut Modular Lightweight Load-Carrying Equipment (MOLLE) system permits customization of vest with accessories
- Low profile design virtually eliminates interference with your helmet
- Integrated grab handle allows wearer to be pulled to safety in a search and rescue scenario