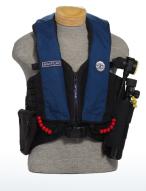

# The X-Back MOLLE<sup>™</sup> Air Crew Vest

## Thin. Light. Comfortable. Durable. Safe.

#### **Features:**

- Signature SWITLIK X-Back ergonomic design for superior comfort in the seated position
- One-size-fits-all: Maximum adjustment capability to fit the largest range of sizes
- Dual opening zipper design
- Designed to transfer the load away from your neck
- Twin chamber inflatable cell with two oral tubes
- Built in locator light & emergency whistle
- Storage pockets for excess webbing
- NEW Laser cut Modular Lightweight Load-Carrying Equipment (MOLLE) system permits customization of vest with accessories
- Low profile design virtually eliminates interference with your helmet
- Integrated grab handle allows wearer to be pulled to safety in a search and rescue scenario

### **Specifications:**

Part Number: S-7200-616Weight: 2.70 lbs (1.22 kg)

• Buoyancy: Over 35 lbs

• Inflation System: Two 18g CO2 cylinders

• Cover Fabric: FR Nylon Blue

• **Approval:** TSO-C13d JCAB

UKCAA

Specifications Subject to Change Without Notice