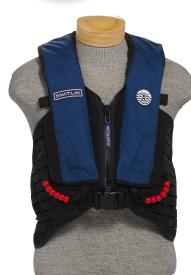

#### **Features:**

- Signature SWITLIK X-Back ergonomic design for superior comfort in the seated position
- One-size-fits-all: Maximum adjustment capability to fit the largest range of sizes
- Dual opening zipper design
- Designed to transfer the load away from your neck
- Twin chamber inflatable cell with two oral tubes
- Built in locator light & emergency whistle
- Storage pockets for excess webbing
- NEW Laser cut Modular Lightweight Load-Carrying Equipment (MOLLE) system permits customization of vest with accessories
- Low profile design virtually eliminates interference with your helmet
- Integrated grab handle allows wearer to be pulled to safety in a search and rescue scenario