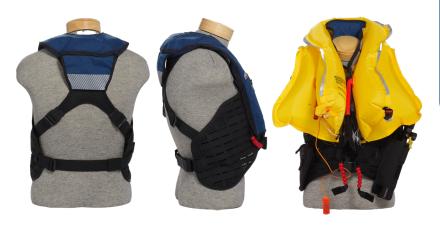

#### **Features:**

- Signature SWITLIK X-Back ergonomic design for superior comfort in the seated position
- One-size-fits-all: Maximum adjustment capability to fit the largest range of sizes
- Dual opening zipper design
- Designed to transfer the load away from your neck
- Twin chamber inflatable cell with two oral tubes
- Built in locator light & emergency whistle
- Storage pockets for excess webbing
- NEW Laser cut Modular Lightweight Load-Carrying Equipment (MOLLE) system permits customization of vest with accessories
- Low profile design virtually eliminates interference with your helmet
- Integrated grab handle allows wearer to be pulled to safety in a search and rescue scenario

### **Specifications:**

Part Number: S-7200-616Weight: 2.70 lbs (1.22 kg)

• Buoyancy: Over 35 lbs

• Inflation System: Two 18g CO2 cylinders

• Cover Fabric: FR Nylon Blue

• **Approval:** TSO-C13d JCAB

UKCAA

Specifications Subject to Change Without Notice