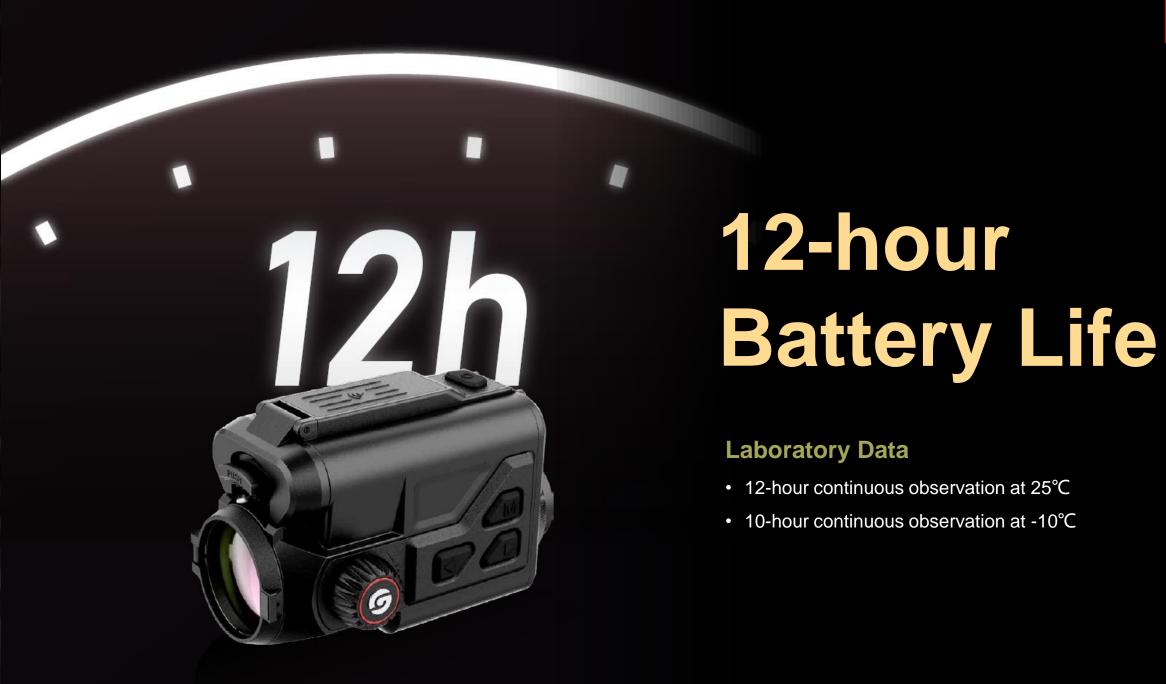

## TB Series

Clip-on Thermal Imaging Attachment

Portable 420g

• Endurance 12h

• Reliable IP68 / 1000G

Focusing Dual knobs

Battery Blind-mountable

### Specifications

| Product model   | TB420                          | TB430                 | TB630                                                                                                                                                                                                                                                                                                                                                                                                                                                                                                                                                                                                                                                                                                                                                                                                                                                                                                                                                                                                                                                                                                                                                                                                                                                                                                                                                                                                                                                                                                                                                                                                                                                                                                                                                                                                                                                                                                                                                                                                                                                                                                                          |
|-----------------|--------------------------------|-----------------------|--------------------------------------------------------------------------------------------------------------------------------------------------------------------------------------------------------------------------------------------------------------------------------------------------------------------------------------------------------------------------------------------------------------------------------------------------------------------------------------------------------------------------------------------------------------------------------------------------------------------------------------------------------------------------------------------------------------------------------------------------------------------------------------------------------------------------------------------------------------------------------------------------------------------------------------------------------------------------------------------------------------------------------------------------------------------------------------------------------------------------------------------------------------------------------------------------------------------------------------------------------------------------------------------------------------------------------------------------------------------------------------------------------------------------------------------------------------------------------------------------------------------------------------------------------------------------------------------------------------------------------------------------------------------------------------------------------------------------------------------------------------------------------------------------------------------------------------------------------------------------------------------------------------------------------------------------------------------------------------------------------------------------------------------------------------------------------------------------------------------------------|
| Resolution      | 400×300                        |                       | 640×512                                                                                                                                                                                                                                                                                                                                                                                                                                                                                                                                                                                                                                                                                                                                                                                                                                                                                                                                                                                                                                                                                                                                                                                                                                                                                                                                                                                                                                                                                                                                                                                                                                                                                                                                                                                                                                                                                                                                                                                                                                                                                                                        |
| NETD            | 25mK                           |                       | 20mK                                                                                                                                                                                                                                                                                                                                                                                                                                                                                                                                                                                                                                                                                                                                                                                                                                                                                                                                                                                                                                                                                                                                                                                                                                                                                                                                                                                                                                                                                                                                                                                                                                                                                                                                                                                                                                                                                                                                                                                                                                                                                                                           |
| Objective lens  | 25mm, F1.0                     | 25mm, F1.0 35mm, F1.0 |                                                                                                                                                                                                                                                                                                                                                                                                                                                                                                                                                                                                                                                                                                                                                                                                                                                                                                                                                                                                                                                                                                                                                                                                                                                                                                                                                                                                                                                                                                                                                                                                                                                                                                                                                                                                                                                                                                                                                                                                                                                                                                                                |
| Field of view   | 10.9°×8.2°                     | 7.8°×5.9°             | 12.5°×9.4°                                                                                                                                                                                                                                                                                                                                                                                                                                                                                                                                                                                                                                                                                                                                                                                                                                                                                                                                                                                                                                                                                                                                                                                                                                                                                                                                                                                                                                                                                                                                                                                                                                                                                                                                                                                                                                                                                                                                                                                                                                                                                                                     |
| FOV m @100m     | 19×14                          | 14×10                 | 22×16                                                                                                                                                                                                                                                                                                                                                                                                                                                                                                                                                                                                                                                                                                                                                                                                                                                                                                                                                                                                                                                                                                                                                                                                                                                                                                                                                                                                                                                                                                                                                                                                                                                                                                                                                                                                                                                                                                                                                                                                                                                                                                                          |
| Magnification   | 1x                             |                       |                                                                                                                                                                                                                                                                                                                                                                                                                                                                                                                                                                                                                                                                                                                                                                                                                                                                                                                                                                                                                                                                                                                                                                                                                                                                                                                                                                                                                                                                                                                                                                                                                                                                                                                                                                                                                                                                                                                                                                                                                                                                                                                                |
| Detection range | 1000m/yd                       | yd 1400m/yd           |                                                                                                                                                                                                                                                                                                                                                                                                                                                                                                                                                                                                                                                                                                                                                                                                                                                                                                                                                                                                                                                                                                                                                                                                                                                                                                                                                                                                                                                                                                                                                                                                                                                                                                                                                                                                                                                                                                                                                                                                                                                                                                                                |
| Display type    | 0.39" AMOLED 1920x1080         |                       |                                                                                                                                                                                                                                                                                                                                                                                                                                                                                                                                                                                                                                                                                                                                                                                                                                                                                                                                                                                                                                                                                                                                                                                                                                                                                                                                                                                                                                                                                                                                                                                                                                                                                                                                                                                                                                                                                                                                                                                                                                                                                                                                |
| WIFI            |                                | 2.4G, 5G              | W. January C. Commission of the Commission of th |
| Memory capacity | 32GB                           |                       | 64GB                                                                                                                                                                                                                                                                                                                                                                                                                                                                                                                                                                                                                                                                                                                                                                                                                                                                                                                                                                                                                                                                                                                                                                                                                                                                                                                                                                                                                                                                                                                                                                                                                                                                                                                                                                                                                                                                                                                                                                                                                                                                                                                           |
| Operating time  | 12 h                           | 12 hours 10 hours     |                                                                                                                                                                                                                                                                                                                                                                                                                                                                                                                                                                                                                                                                                                                                                                                                                                                                                                                                                                                                                                                                                                                                                                                                                                                                                                                                                                                                                                                                                                                                                                                                                                                                                                                                                                                                                                                                                                                                                                                                                                                                                                                                |
| Shock           | 1000 G at 1 ms half sine pulse |                       |                                                                                                                                                                                                                                                                                                                                                                                                                                                                                                                                                                                                                                                                                                                                                                                                                                                                                                                                                                                                                                                                                                                                                                                                                                                                                                                                                                                                                                                                                                                                                                                                                                                                                                                                                                                                                                                                                                                                                                                                                                                                                                                                |
| Encapsulation   | IP68                           |                       |                                                                                                                                                                                                                                                                                                                                                                                                                                                                                                                                                                                                                                                                                                                                                                                                                                                                                                                                                                                                                                                                                                                                                                                                                                                                                                                                                                                                                                                                                                                                                                                                                                                                                                                                                                                                                                                                                                                                                                                                                                                                                                                                |
| Weight (g / oz) | 420 / 14.82                    | 425 / 14.99           | 440 / 15.52                                                                                                                                                                                                                                                                                                                                                                                                                                                                                                                                                                                                                                                                                                                                                                                                                                                                                                                                                                                                                                                                                                                                                                                                                                                                                                                                                                                                                                                                                                                                                                                                                                                                                                                                                                                                                                                                                                                                                                                                                                                                                                                    |
| Size (mm / in)  | 128×79×79 / 5.04×3.11×3.11     |                       |                                                                                                                                                                                                                                                                                                                                                                                                                                                                                                                                                                                                                                                                                                                                                                                                                                                                                                                                                                                                                                                                                                                                                                                                                                                                                                                                                                                                                                                                                                                                                                                                                                                                                                                                                                                                                                                                                                                                                                                                                                                                                                                                |