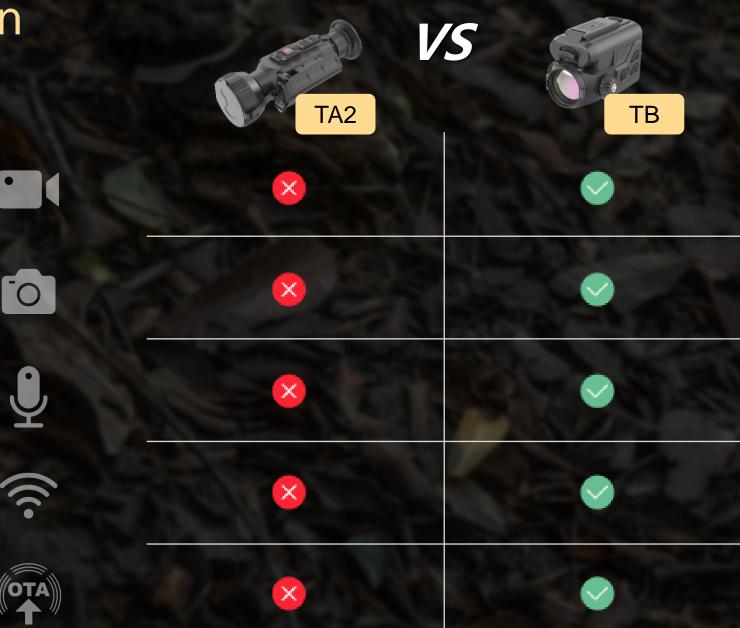

mm** 

Detection

Recognition

1000m 500m



## Low NETD

35mk

400×300<sub>@</sub>12µm

**25mk** 



640×480<sub>@</sub>12µm

20mk











## 1000G/1ms

Anti-shock





Unique design for easy operation in the darkness

## Operation



**Distinguished button shapes Separated function buttons** 



**Easy focusing** Ambidextrous design for both left and right hands **Precise focusing** 

2.5 turns for focus fine-tuning



#### **18650** battery

Utilizing standard 18650 batteries, equipped with a safety circuit protection design.

#### **Blind-mountable**

When replacing the batteries, simply ensure that the positive and negative poles of the two cells are oriented oppositely, reducing the burden of identification and memory.

## Novel interaction, New experience







#### Comparison





### Specifications







| Product model   | TB420                          | TB430                 | TB630