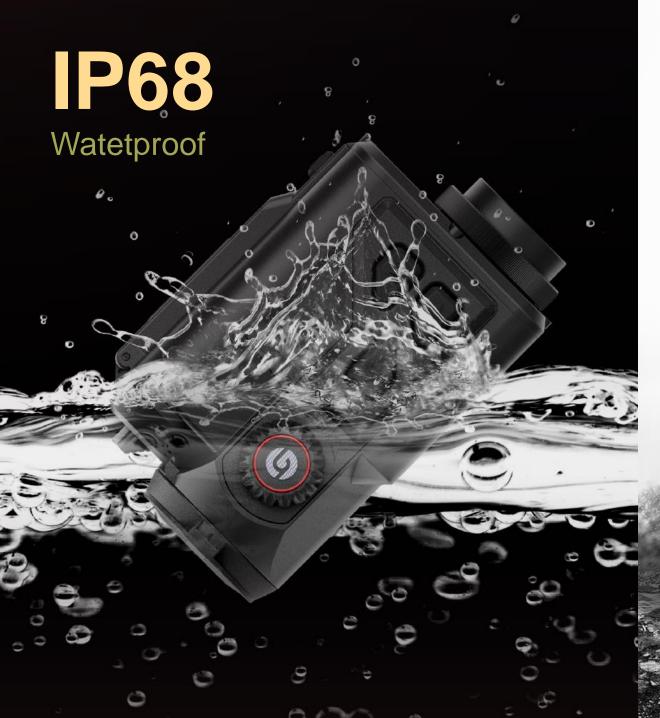

## TB Series

Clip-on Thermal Imaging Attachment

Portable 420g

• Endurance 12h

• Reliable IP68 / 1000G

Focusing Dual knobs

Battery Blind-mountable

### Specifications

| Product model   | TB420                          | TB430                 | TB630                                                                                                                                                                                                                                                                                                                                                                                                                                                                                                                                                                                                                                                                                                                                                                                                                                                                                                                                                                                                                                                                                                                                                                                                                                                                                                                                                                                                                                                                                                                                                                                                                                                                                                                                                                                                                                                                                                                                                                                                                                                                                                                          |
|-----------------|--------------------------------|-----------------------|--------------------------------------------------------------------------------------------------------------------------------------------------------------------------------------------------------------------------------------------------------------------------------------------------------------------------------------------------------------------------------------------------------------------------------------------------------------------------------------------------------------------------------------------------------------------------------------------------------------------------------------------------------------------------------------------------------------------------------------------------------------------------------------------------------------------------------------------------------------------------------------------------------------------------------------------------------------------------------------------------------------------------------------------------------------------------------------------------------------------------------------------------------------------------------------------------------------------------------------------------------------------------------------------------------------------------------------------------------------------------------------------------------------------------------------------------------------------------------------------------------------------------------------------------------------------------------------------------------------------------------------------------------------------------------------------------------------------------------------------------------------------------------------------------------------------------------------------------------------------------------------------------------------------------------------------------------------------------------------------------------------------------------------------------------------------------------------------------------------------------------|
| Resolution      | 400×300                        |                       | 640×512                                                                                                                                                                                                                                                                                                                                                                                                                                                                                                                                                                                                                                                                                                                                                                                                                                                                                                                                                                                                                                                                                                                                                                                                                                                                                                                                                                                                                                                                                                                                                                                                                                                                                                                                                                                                                                                                                                                                                                                                                                                                                                                        |
| NETD            | 25mK                           |                       | 20mK                                                                                                                                                                                                                                                                                                                                                                                                                                                                                                                                                                                                                                                                                                                                                                                                                                                                                                                                                                                                                                                                                                                                                                                                                                                                                                                                                                                                                                                                                                                                                                                                                                                                                                                                                                                                                                                                                                                                                                                                                                                                                                                           |
| Objective lens  | 25mm, F1.0                     | 25mm, F1.0 35mm, F1.0 |                                                                                                                                                                                                                                                                                                                                                                                                                                                                                                                                                                                                                                                                                                                                                                                                                                                                                                                                                                                                                                                                                                                                                                                                                                                                                                                                                                                                                                                                                                                                                                                                                                                                                                                                                                                                                                                                                                                                                                                                                                                                                                                                |
| Field of view   | 10.9°×8.2°                     | 7.8°×5.9°             | 12.5°×9.4°                                                                                                                                                                                                                                                                                                                                                                                                                                                                                                                                                                                                                                                                                                                                                                                                                                                                                                                                                                                                                                                                                                                                                                                                                                                                                                                                                                                                                                                                                                                                                                                                                                                                                                                                                                                                                                                                                                                                                                                                                                                                                                                     |
| FOV m @100m     | 19×14                          | 14×10                 | 22×16                                                                                                                                                                                                                                                                                                                                                                                                                                                                                                                                                                                                                                                                                                                                                                                                                                                                                                                                                                                                                                                                                                                                                                                                                                                                                                                                                                                                                                                                                                                                                                                                                                                                                                                                                                                                                                                                                                                                                                                                                                                                                                                          |
| Magnification   | 1x                             |                       |                                                                                                                                                                                                                                                                                                                                                                                                                                                                                                                                                                                                                                                                                                                                                                                                                                                                                                                                                                                                                                                                                                                                                                                                                                                                                                                                                                                                                                                                                                                                                                                                                                                                                                                                                                                                                                                                                                                                                                                                                                                                                                                                |
| Detection range | 1000m/yd                       | yd 1400m/yd           |                                                                                                                                                                                                                                                                                                                                                                                                                                                                                                                                                                                                                                                                                                                                                                                                                                                                                                                                                                                                                                                                                                                                                                                                                                                                                                                                                                                                                                                                                                                                                                                                                                                                                                                                                                                                                                                                                                                                                                                                                                                                                                                                |
| Display type    | 0.39" AMOLED 1920x1080         |                       |                                                                                                                                                                                                                                                                                                                                                                                                                                                                                                                                                                                                                                                                                                                                                                                                                                                                                                                                                                                                                                                                                                                                                                                                                                                                                                                                                                                                                                                                                                                                                                                                                                                                                                                                                                                                                                                                                                                                                                                                                                                                                                                                |
| WIFI            |                                | 2.4G, 5G              | W. January C. Commission of the Commission of th |
| Memory capacity | 32GB                           |                       | 64GB                                                                                                                                                                                                                                                                                                                                                                                                                                                                                                                                                                                                                                                                                                                                                                                                                                                                                                                                                                                                                                                                                                                                                                                                                                                                                                                                                                                                                                                                                                                                                                                                                                                                                                                                                                                                                                                                                                                                                                                                                                                                                                                           |
| Operating time  | 12 h                           | 12 hours 10 hours     |                                                                                                                                                                                                                                                                                                                                                                                                                                                                                                                                                                                                                                                                                                                                                                                                                                                                                                                                                                                                                                                                                                                                                                                                                                                                                                                                                                                                                                                                                                                                                                                                                                                                                                                                                                                                                                                                                                                                                                                                                                                                                                                                |
| Shock           | 1000 G at 1 ms half sine pulse |                       |                                                                                                                                                                                                                                                                                                                                                                                                                                                                                                                                                                                                                                                                                                                                                                                                                                                                                                                                                                                                                                                                                                                                                                                                                                                                                                                                                                                                                                                                                                                                                                                                                                                                                                                                                                                                                                                                                                                                                                                                                                                                                                                                |
| Encapsulation   | IP68                           |                       |                                                                                                                                                                                                                                                                                                                                                                                                                                                                                                                                                                                                                                                                                                                                                                                                                                                                                                                                                                                                                                                                                                                                                                                                                                                                                                                                                                                                                                                                                                                                                                                                                                                                                                                                                                                                                                                                                                                                                                                                                                                                                                                                |
| Weight (g / oz) | 420 / 14.82                    | 425 / 14.99           | 440 / 15.52                                                                                                                                                                                                                                                                                                                                                                                                                                                                                                                                                                                                                                                                                                                                                                                                                                                                                                                                                                                                                                                                                                                                                                                                                                                                                                                                                                                                                                                                                                                                                                                                                                                                                                                                                                                                                                                                                                                                                                                                                                                                                                                    |
| Size (mm / in)  | 128×79×79 / 5.04×3.11×3.11     |                       |                                                                                                                                                                                                                                                                                                                                                                                                                                                                                                                                                                                                                                                                                                                                                                                                                                                                                                                                                                                                                                                                                                                                                                                                                                                                                                                                                                                                                                                                                                                                                                                                                                                                                                                                                                                                                                                                                                                                                                                                                                                                                                                                |