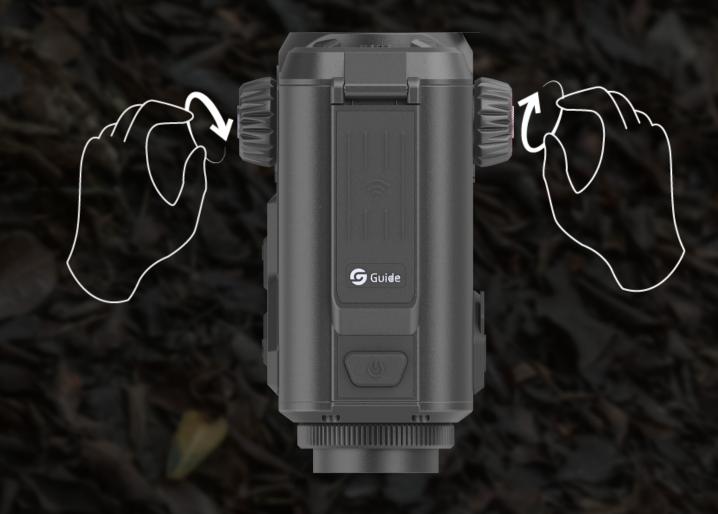

## Operation

**Distinguished button shapes Separated function buttons** 

**Easy focusing** Ambidextrous design for both left and right hands **Precise focusing** 

2.5 turns for focus fine-tuning

## Novel interaction, New experience