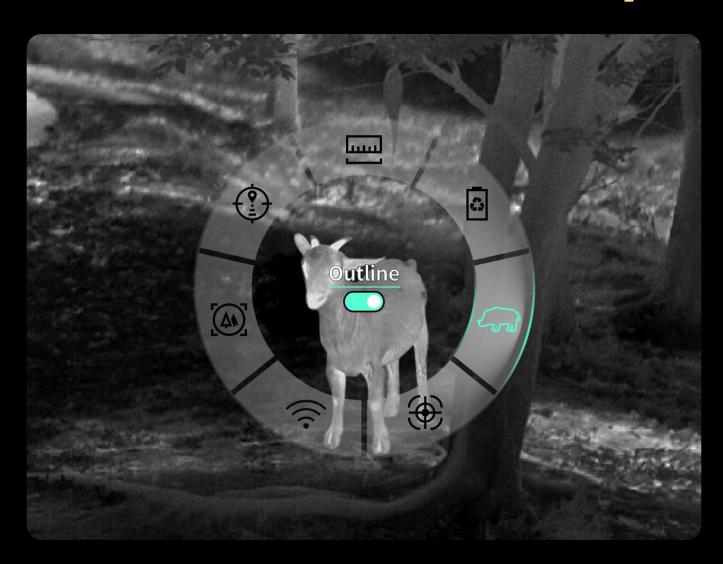

ition

1400m 700m

**25mm** 

Detection

Recognition

1000m 500m



## Low NETD

35mk

400×300<sub>@</sub>12µm

**25mk** 



640×480<sub>@</sub>12µm

20mk











## 1000G/1ms

Anti-shock





Unique design for easy operation in the darkness

## Operation



**Distinguished button shapes Separated function buttons** 



**Easy focusing** Ambidextrous design for both left and right hands **Precise focusing** 

2.5 turns for focus fine-tuning



#### **18650** battery

Utilizing standard 18650 batteries, equipped with a safety circuit protection design.

#### **Blind-mountable**

When replacing the batteries, simply ensure that the positive and negative poles of the two cells are oriented oppositely, reducing the burden of identification and memory.

## Novel interaction, New experience







#### Comparison





### Specifications







| Product model   | TB420                          | TB430                 | TB630