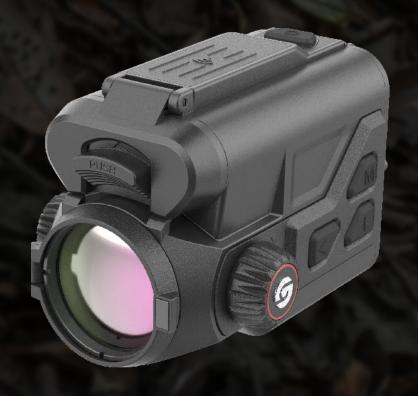

#### **TB Series**

Clip-on
Thermal Imaging Attachment

The TB Series perfectly balances precision and portability. The magnesium alloy housing decreases weight while increasing precision. The weights are over 20% lighter than those of other similar products. It is also more compact than our previous clip-on. Meanwhile, a Full-HD AMOLED display is capable, a wider viewing angle, and richer color. It is the ideal partner for relax hunting.

## TB Series

Clip-on Thermal Imaging Attachment

Portable 420g

• Endurance 12h

• Reliable IP68 / 1000G

Focusing Dual knobs

Battery Blind-mountable