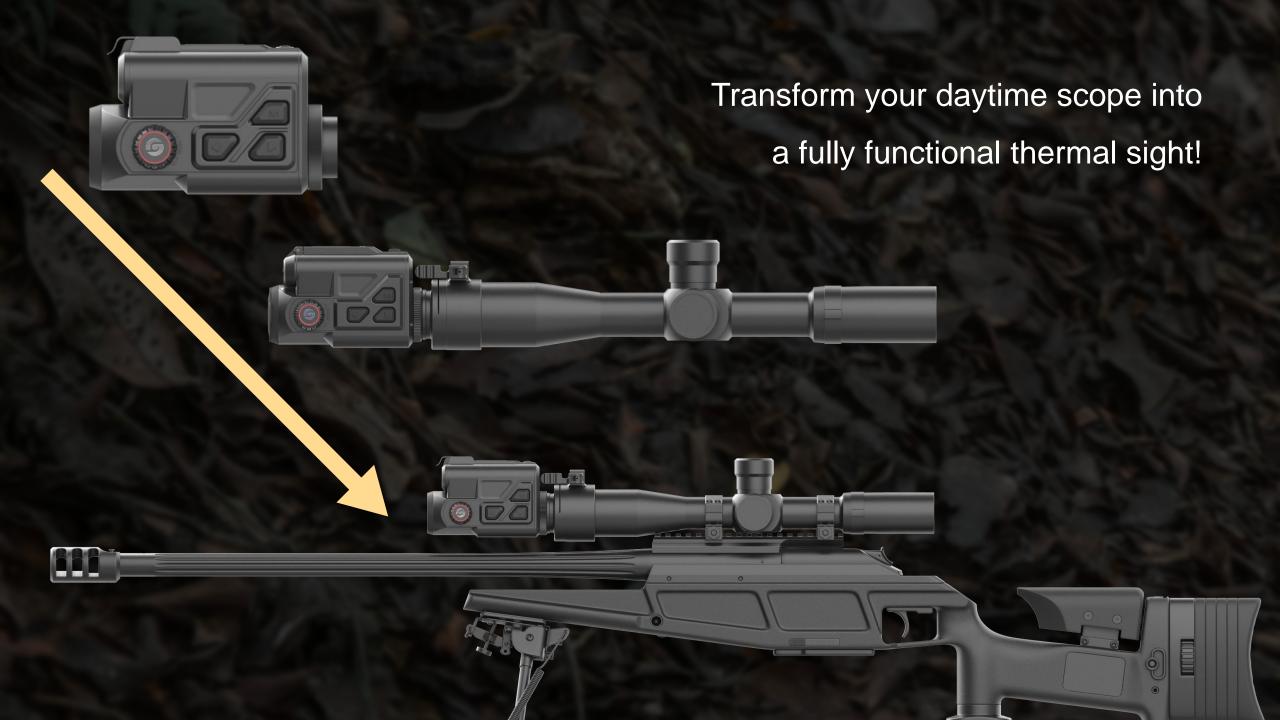

#### **TB Series**

Clip-on
Thermal Imaging Attachment

The TB Series perfectly balances precision and portability. The magnesium alloy housing decreases weight while increasing precision. The weights are over 20% lighter than those of other similar products. It is also more compact than our previous clip-on. Meanwhile, a Full-HD AMOLED display is capable, a wider viewing angle, and richer color. It is the ideal partner for relax hunting.







#### Component illustration







## TB Series

Clip-on Thermal Imaging Attachment

Portable 420g

• Endurance 12h

• Reliable IP68 / 1000G

Focusing Dual knobs

Battery Blind-mountable



## Lightweight

420g/425g/440g





## Robust Design

**Magnesium Alloy** 





#### Thermal Sensor

12µm

Aim farther and see better



400×300<sub>®</sub>

Range performances

640×480<sub>®</sub>

Range performances

35mm

Detection

Recognition

1400m 700m

35mm

Detection

Recognition

1400m 700m

**25mm** 

Detection

Recognition

1000m 500m



## Low NETD

35mk

400×300<sub>@</sub>12µm

**25mk** 



640×480<sub>@</sub>12µm

20mk











## 1000G/1ms

Anti-shock





Unique design for easy operation in the darkness

## Operation



**Distinguished button shapes Separated function buttons**