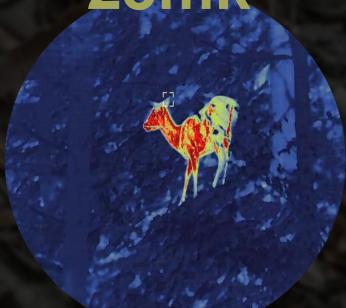

#### Thermal Sensor

12µm

Aim farther and see better

400×300<sub>®</sub>

Range performances

640×480<sub>®</sub>

Range performances

35mm

Detection

Recognition

1400m 700m

35mm

Detection

Recognition

1400m 700m

**25mm** 

Detection

Recognition

1000m 500m

## Low NETD

35mk

400×300<sub>@</sub>12µm

**25mk** 

640×480<sub>@</sub>12µm

20mk