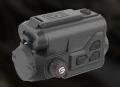

#### **TB Series**

Clip-on
Thermal Imaging Attachment

The TB Series perfectly balances precision and portability. The magnesium alloy housing decreases weight while increasing precision. The weights are over 20% lighter than those of other similar products. It is also more compact than our previous clip-on. Meanwhile, a Full-HD AMOLED display is capable, a wider viewing angle, and richer color. It is the ideal partner for relax hunting.

## TB Series

Clip-on Thermal Imaging Attachment

Portable 420g

• Endurance 12h

• Reliable IP68 / 1000G

Focusing Dual knobs

Battery Blind-mountable