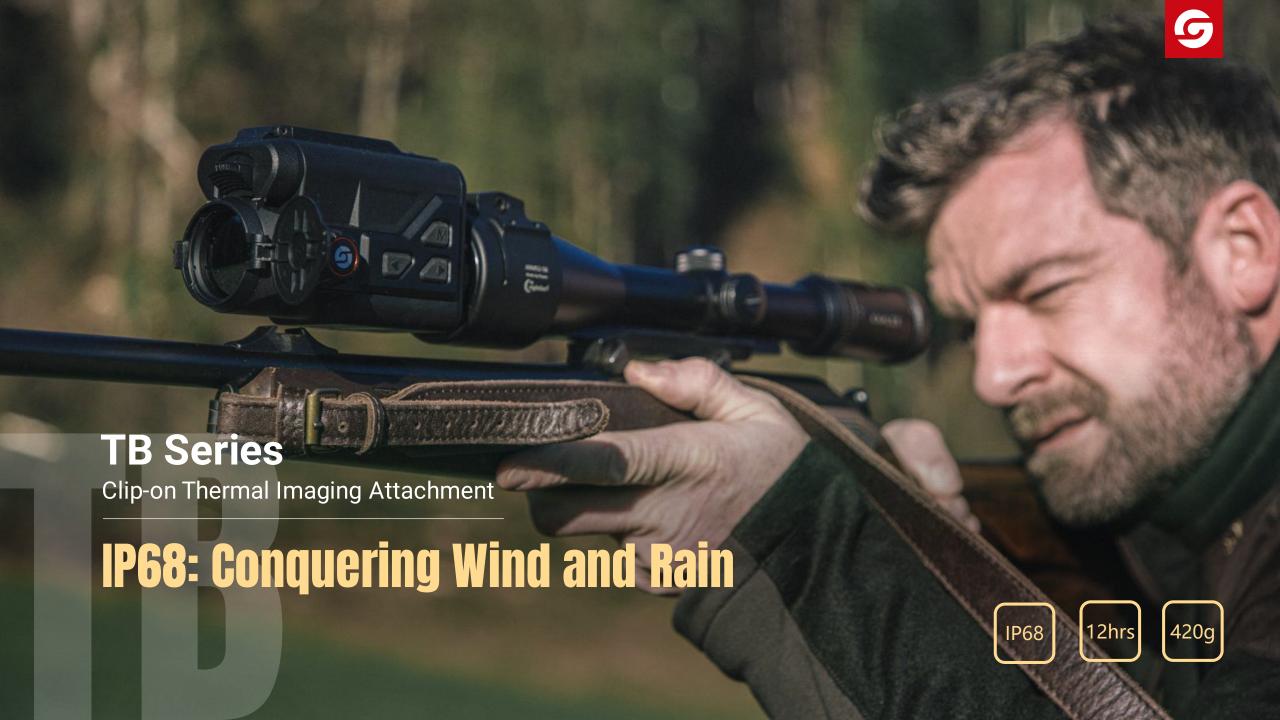

#### **TB Series**

Clip-on
Thermal Imaging Attachment

The TB Series perfectly balances precision and portability. The magnesium alloy housing decreases weight while increasing precision. The weights are over 20% lighter than those of other similar products. It is also more compact than our previous clip-on. Meanwhile, a Full-HD AMOLED display is capable, a wider viewing angle, and richer color. It is the ideal partner for relax hunting.

## TB Series

Clip-on Thermal Imaging Attachment

Portable 420g

• Endurance 12h

• Reliable IP68 / 1000G

Focusing Dual knobs

Battery Blind-mountable