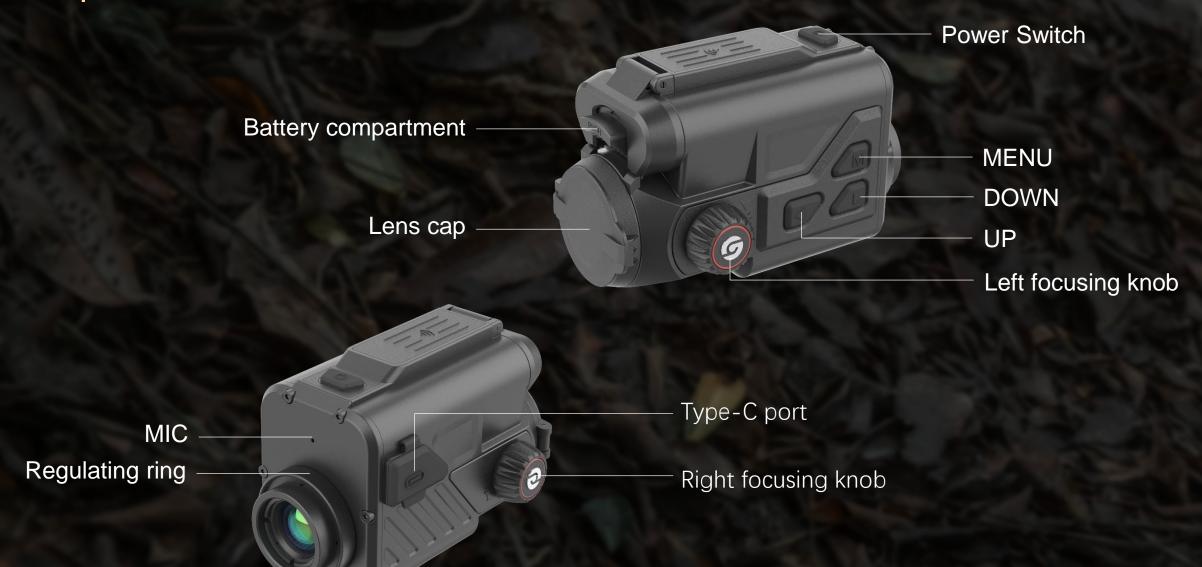

#### Component illustration

## Operation

**Distinguished button shapes Separated function buttons** 

**Easy focusing** Ambidextrous design for both left and right hands **Precise focusing** 

2.5 turns for focus fine-tuning

#### **18650** battery

Utilizing standard 18650 batteries, equipped with a safety circuit protection design.

#### **Blind-mountable**

When replacing the batteries, simply ensure that the positive and negative poles of the two cells are oriented oppositely, reducing the burden of identification and memory.