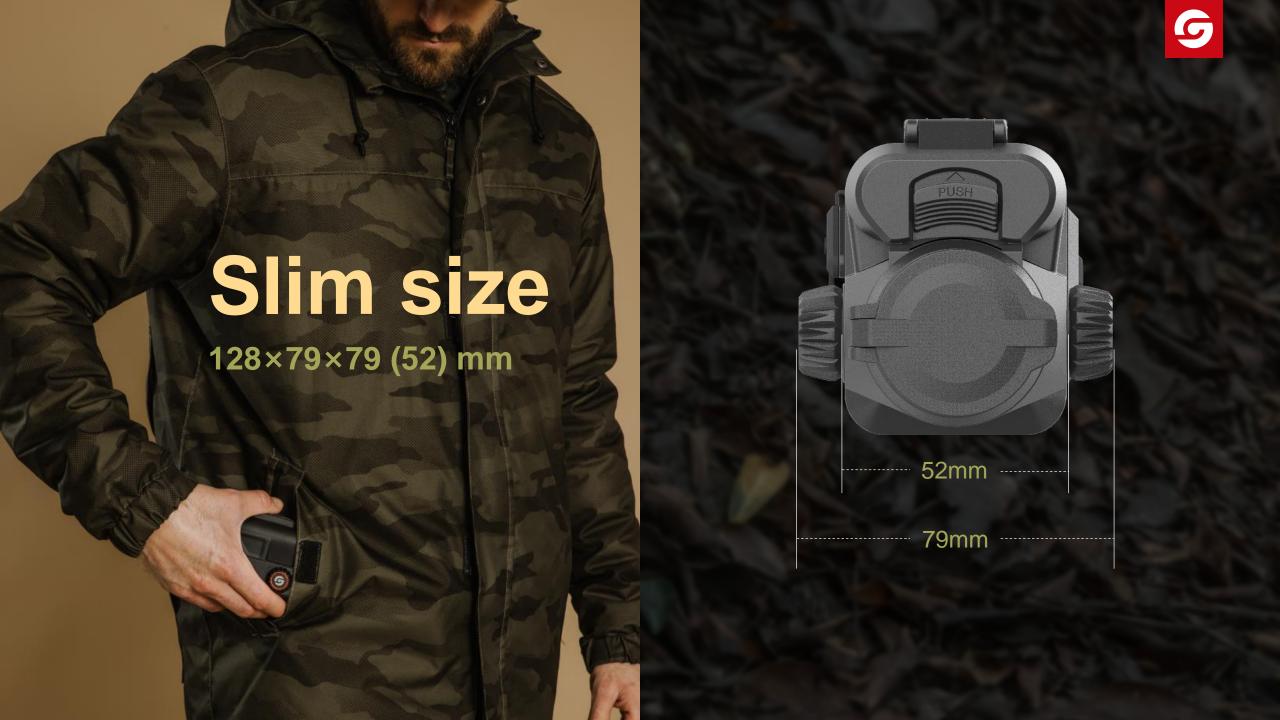

## Lightweight

420g/425g/440g

### Specifications

| Product model   | TB420                          | TB430                 | TB630                                                                                                                                                                                                                                                                                                                                                                                                                                                                                                                                                                                                                                                                                                                                                                                                                                                                                                                                                                                                                                                                                                                                                                                                                                                                                                                                                                                                                                                                                                                                                                                                                                                                                                                                                                                                                                                                                                                                                                                                                                                                                                                          |
|-----------------|--------------------------------|-----------------------|--------------------------------------------------------------------------------------------------------------------------------------------------------------------------------------------------------------------------------------------------------------------------------------------------------------------------------------------------------------------------------------------------------------------------------------------------------------------------------------------------------------------------------------------------------------------------------------------------------------------------------------------------------------------------------------------------------------------------------------------------------------------------------------------------------------------------------------------------------------------------------------------------------------------------------------------------------------------------------------------------------------------------------------------------------------------------------------------------------------------------------------------------------------------------------------------------------------------------------------------------------------------------------------------------------------------------------------------------------------------------------------------------------------------------------------------------------------------------------------------------------------------------------------------------------------------------------------------------------------------------------------------------------------------------------------------------------------------------------------------------------------------------------------------------------------------------------------------------------------------------------------------------------------------------------------------------------------------------------------------------------------------------------------------------------------------------------------------------------------------------------|
| Resolution      | 400×300                        |                       | 640×512                                                                                                                                                                                                                                                                                                                                                                                                                                                                                                                                                                                                                                                                                                                                                                                                                                                                                                                                                                                                                                                                                                                                                                                                                                                                                                                                                                                                                                                                                                                                                                                                                                                                                                                                                                                                                                                                                                                                                                                                                                                                                                                        |
| NETD            | 25mK                           |                       | 20mK                                                                                                                                                                                                                                                                                                                                                                                                                                                                                                                                                                                                                                                                                                                                                                                                                                                                                                                                                                                                                                                                                                                                                                                                                                                                                                                                                                                                                                                                                                                                                                                                                                                                                                                                                                                                                                                                                                                                                                                                                                                                                                                           |
| Objective lens  | 25mm, F1.0                     | 25mm, F1.0 35mm, F1.0 |                                                                                                                                                                                                                                                                                                                                                                                                                                                                                                                                                                                                                                                                                                                                                                                                                                                                                                                                                                                                                                                                                                                                                                                                                                                                                                                                                                                                                                                                                                                                                                                                                                                                                                                                                                                                                                                                                                                                                                                                                                                                                                                                |
| Field of view   | 10.9°×8.2°                     | 7.8°×5.9°             | 12.5°×9.4°                                                                                                                                                                                                                                                                                                                                                                                                                                                                                                                                                                                                                                                                                                                                                                                                                                                                                                                                                                                                                                                                                                                                                                                                                                                                                                                                                                                                                                                                                                                                                                                                                                                                                                                                                                                                                                                                                                                                                                                                                                                                                                                     |
| FOV m @100m     | 19×14                          | 14×10                 | 22×16                                                                                                                                                                                                                                                                                                                                                                                                                                                                                                                                                                                                                                                                                                                                                                                                                                                                                                                                                                                                                                                                                                                                                                                                                                                                                                                                                                                                                                                                                                                                                                                                                                                                                                                                                                                                                                                                                                                                                                                                                                                                                                                          |
| Magnification   | 1x                             |                       |                                                                                                                                                                                                                                                                                                                                                                                                                                                                                                                                                                                                                                                                                                                                                                                                                                                                                                                                                                                                                                                                                                                                                                                                                                                                                                                                                                                                                                                                                                                                                                                                                                                                                                                                                                                                                                                                                                                                                                                                                                                                                                                                |
| Detection range | 1000m/yd                       | yd 1400m/yd           |                                                                                                                                                                                                                                                                                                                                                                                                                                                                                                                                                                                                                                                                                                                                                                                                                                                                                                                                                                                                                                                                                                                                                                                                                                                                                                                                                                                                                                                                                                                                                                                                                                                                                                                                                                                                                                                                                                                                                                                                                                                                                                                                |
| Display type    | 0.39" AMOLED 1920x1080         |                       |                                                                                                                                                                                                                                                                                                                                                                                                                                                                                                                                                                                                                                                                                                                                                                                                                                                                                                                                                                                                                                                                                                                                                                                                                                                                                                                                                                                                                                                                                                                                                                                                                                                                                                                                                                                                                                                                                                                                                                                                                                                                                                                                |
| WIFI            |                                | 2.4G, 5G              | W. January C. Commission of the Commission of th |
| Memory capacity | 32GB                           |                       | 64GB                                                                                                                                                                                                                                                                                                                                                                                                                                                                                                                                                                                                                                                                                                                                                                                                                                                                                                                                                                                                                                                                                                                                                                                                                                                                                                                                                                                                                                                                                                                                                                                                                                                                                                                                                                                                                                                                                                                                                                                                                                                                                                                           |
| Operating time  | 12 h                           | 12 hours 10 hours     |                                                                                                                                                                                                                                                                                                                                                                                                                                                                                                                                                                                                                                                                                                                                                                                                                                                                                                                                                                                                                                                                                                                                                                                                                                                                                                                                                                                                                                                                                                                                                                                                                                                                                                                                                                                                                                                                                                                                                                                                                                                                                                                                |
| Shock           | 1000 G at 1 ms half sine pulse |                       |                                                                                                                                                                                                                                                                                                                                                                                                                                                                                                                                                                                                                                                                                                                                                                                                                                                                                                                                                                                                                                                                                                                                                                                                                                                                                                                                                                                                                                                                                                                                                                                                                                                                                                                                                                                                                                                                                                                                                                                                                                                                                                                                |
| Encapsulation   | IP68                           |                       |                                                                                                                                                                                                                                                                                                                                                                                                                                                                                                                                                                                                                                                                                                                                                                                                                                                                                                                                                                                                                                                                                                                                                                                                                                                                                                                                                                                                                                                                                                                                                                                                                                                                                                                                                                                                                                                                                                                                                                                                                                                                                                                                |
| Weight (g / oz) | 420 / 14.82                    | 425 / 14.99           | 440 / 15.52                                                                                                                                                                                                                                                                                                                                                                                                                                                                                                                                                                                                                                                                                                                                                                                                                                                                                                                                                                                                                                                                                                                                                                                                                                                                                                                                                                                                                                                                                                                                                                                                                                                                                                                                                                                                                                                                                                                                                                                                                                                                                                                    |
| Size (mm / in)  | 128×79×79 / 5.04×3.11×3.11     |                       |                                                                                                                                                                                                                                                                                                                                                                                                                                                                                                                                                                                                                                                                                                                                                                                                                                                                                                                                                                                                                                                                                                                                                                                                                                                                                                                                                                                                                                                                                                                                                                                                                                                                                                                                                                                                                                                                                                                                                                                                                                                                                                                                |