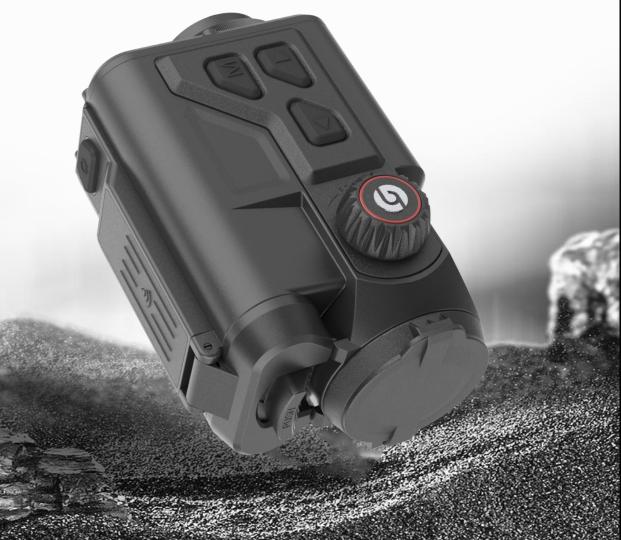

#### **TB Series**

Clip-on
Thermal Imaging Attachment

The TB Series perfectly balances precision and portability. The magnesium alloy housing decreases weight while increasing precision. The weights are over 20% lighter than those of other similar products. It is also more compact than our previous clip-on. Meanwhile, a Full-HD AMOLED display is capable, a wider viewing angle, and richer color. It is the ideal partner for relax hunting.

#### Component illustration