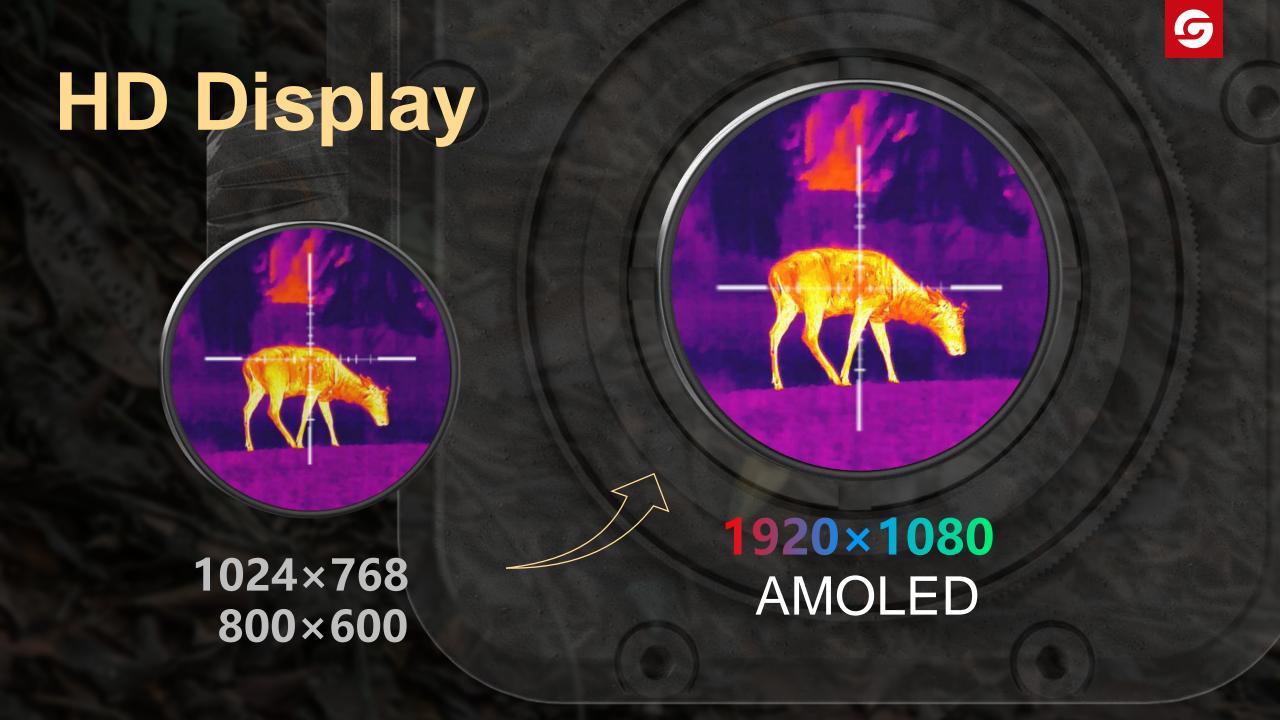

### Specifications

| Product model   | TB420                          | TB430                 | TB630                                                                                                                                                                                                                                                                                                                                                                                                                                                                                                                                                                                                                                                                                                                                                                                                                                                                                                                                                                                                                                                                                                                                                                                                                                                                                                                                                                                                                                                                                                                                                                                                                                                                                                                                                                                                                                                                                                                                                                                                                                                                                                                          |
|-----------------|--------------------------------|-----------------------|--------------------------------------------------------------------------------------------------------------------------------------------------------------------------------------------------------------------------------------------------------------------------------------------------------------------------------------------------------------------------------------------------------------------------------------------------------------------------------------------------------------------------------------------------------------------------------------------------------------------------------------------------------------------------------------------------------------------------------------------------------------------------------------------------------------------------------------------------------------------------------------------------------------------------------------------------------------------------------------------------------------------------------------------------------------------------------------------------------------------------------------------------------------------------------------------------------------------------------------------------------------------------------------------------------------------------------------------------------------------------------------------------------------------------------------------------------------------------------------------------------------------------------------------------------------------------------------------------------------------------------------------------------------------------------------------------------------------------------------------------------------------------------------------------------------------------------------------------------------------------------------------------------------------------------------------------------------------------------------------------------------------------------------------------------------------------------------------------------------------------------|
| Resolution      | 400×300                        |                       | 640×512                                                                                                                                                                                                                                                                                                                                                                                                                                                                                                                                                                                                                                                                                                                                                                                                                                                                                                                                                                                                                                                                                                                                                                                                                                                                                                                                                                                                                                                                                                                                                                                                                                                                                                                                                                                                                                                                                                                                                                                                                                                                                                                        |
| NETD            | 25mK                           |                       | 20mK                                                                                                                                                                                                                                                                                                                                                                                                                                                                                                                                                                                                                                                                                                                                                                                                                                                                                                                                                                                                                                                                                                                                                                                                                                                                                                                                                                                                                                                                                                                                                                                                                                                                                                                                                                                                                                                                                                                                                                                                                                                                                                                           |
| Objective lens  | 25mm, F1.0                     | 25mm, F1.0 35mm, F1.0 |                                                                                                                                                                                                                                                                                                                                                                                                                                                                                                                                                                                                                                                                                                                                                                                                                                                                                                                                                                                                                                                                                                                                                                                                                                                                                                                                                                                                                                                                                                                                                                                                                                                                                                                                                                                                                                                                                                                                                                                                                                                                                                                                |
| Field of view   | 10.9°×8.2°                     | 7.8°×5.9°             | 12.5°×9.4°                                                                                                                                                                                                                                                                                                                                                                                                                                                                                                                                                                                                                                                                                                                                                                                                                                                                                                                                                                                                                                                                                                                                                                                                                                                                                                                                                                                                                                                                                                                                                                                                                                                                                                                                                                                                                                                                                                                                                                                                                                                                                                                     |
| FOV m @100m     | 19×14                          | 14×10                 | 22×16                                                                                                                                                                                                                                                                                                                                                                                                                                                                                                                                                                                                                                                                                                                                                                                                                                                                                                                                                                                                                                                                                                                                                                                                                                                                                                                                                                                                                                                                                                                                                                                                                                                                                                                                                                                                                                                                                                                                                                                                                                                                                                                          |
| Magnification   | 1x                             |                       |                                                                                                                                                                                                                                                                                                                                                                                                                                                                                                                                                                                                                                                                                                                                                                                                                                                                                                                                                                                                                                                                                                                                                                                                                                                                                                                                                                                                                                                                                                                                                                                                                                                                                                                                                                                                                                                                                                                                                                                                                                                                                                                                |
| Detection range | 1000m/yd                       | yd 1400m/yd           |                                                                                                                                                                                                                                                                                                                                                                                                                                                                                                                                                                                                                                                                                                                                                                                                                                                                                                                                                                                                                                                                                                                                                                                                                                                                                                                                                                                                                                                                                                                                                                                                                                                                                                                                                                                                                                                                                                                                                                                                                                                                                                                                |
| Display type    | 0.39" AMOLED 1920x1080         |                       |                                                                                                                                                                                                                                                                                                                                                                                                                                                                                                                                                                                                                                                                                                                                                                                                                                                                                                                                                                                                                                                                                                                                                                                                                                                                                                                                                                                                                                                                                                                                                                                                                                                                                                                                                                                                                                                                                                                                                                                                                                                                                                                                |
| WIFI            |                                | 2.4G, 5G              | W. January C. Commission of the Commission of th |
| Memory capacity | 32GB                           |                       | 64GB                                                                                                                                                                                                                                                                                                                                                                                                                                                                                                                                                                                                                                                                                                                                                                                                                                                                                                                                                                                                                                                                                                                                                                                                                                                                                                                                                                                                                                                                                                                                                                                                                                                                                                                                                                                                                                                                                                                                                                                                                                                                                                                           |
| Operating time  | 12 h                           | 12 hours 10 hours     |                                                                                                                                                                                                                                                                                                                                                                                                                                                                                                                                                                                                                                                                                                                                                                                                                                                                                                                                                                                                                                                                                                                                                                                                                                                                                                                                                                                                                                                                                                                                                                                                                                                                                                                                                                                                                                                                                                                                                                                                                                                                                                                                |
| Shock           | 1000 G at 1 ms half sine pulse |                       |                                                                                                                                                                                                                                                                                                                                                                                                                                                                                                                                                                                                                                                                                                                                                                                                                                                                                                                                                                                                                                                                                                                                                                                                                                                                                                                                                                                                                                                                                                                                                                                                                                                                                                                                                                                                                                                                                                                                                                                                                                                                                                                                |
| Encapsulation   | IP68                           |                       |                                                                                                                                                                                                                                                                                                                                                                                                                                                                                                                                                                                                                                                                                                                                                                                                                                                                                                                                                                                                                                                                                                                                                                                                                                                                                                                                                                                                                                                                                                                                                                                                                                                                                                                                                                                                                                                                                                                                                                                                                                                                                                                                |
| Weight (g / oz) | 420 / 14.82                    | 425 / 14.99           | 440 / 15.52                                                                                                                                                                                                                                                                                                                                                                                                                                                                                                                                                                                                                                                                                                                                                                                                                                                                                                                                                                                                                                                                                                                                                                                                                                                                                                                                                                                                                                                                                                                                                                                                                                                                                                                                                                                                                                                                                                                                                                                                                                                                                                                    |
| Size (mm / in)  | 128×79×79 / 5.04×3.11×3.11     |                       |                                                                                                                                                                                                                                                                                                                                                                                                                                                                                                                                                                                                                                                                                                                                                                                                                                                                                                                                                                                                                                                                                                                                                                                                                                                                                                                                                                                                                                                                                                                                                                                                                                                                                                                                                                                                                                                                                                                                                                                                                                                                                                                                |