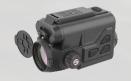

## Operation

**Distinguished button shapes Separated function buttons** 

**Easy focusing** Ambidextrous design for both left and right hands **Precise focusing** 

2.5 turns for focus fine-tuning

#### **Blind-mountable**

When replacing the batteries, simply ensure that the positive and negative poles of the two cells are oriented oppositely, reducing the burden of identification and memory.