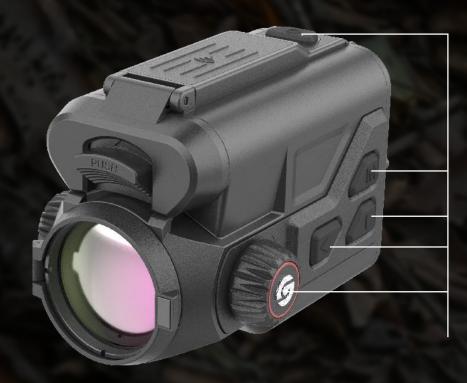

#### Component illustration

## Operation

**Distinguished button shapes Separated function buttons** 

**Easy focusing** Ambidextrous design for both left and right hands **Precise focusing** 

2.5 turns for focus fine-tuning