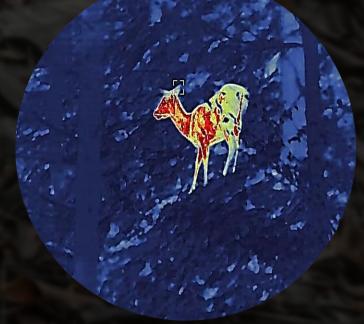

#### Thermal Sensor

12µm

Aim farther and see better

400×300<sub>®</sub>

Range performances

640×480<sub>®</sub>

Range performances

35mm

Detection

Recognition

1400m 700m

35mm

Detection

Recognition

1400m 700m

**25mm** 

Detection

Recognition

1000m 500m