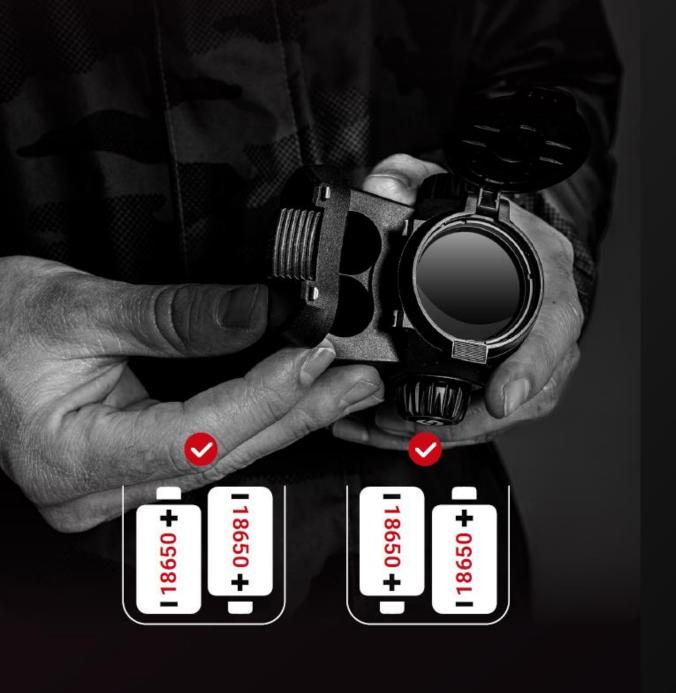

#### **18650** battery

Utilizing standard 18650 batteries, equipped with a safety circuit protection design.

#### **Blind-mountable**

When replacing the batteries, simply ensure that the positive and negative poles of the two cells are oriented oppositely, reducing the burden of identification and memory.