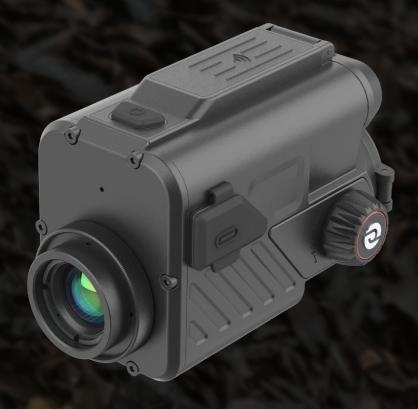

#### **TB Series**

Clip-on
Thermal Imaging Attachment

The TB Series perfectly balances precision and portability. The magnesium alloy housing decreases weight while increasing precision. The weights are over 20% lighter than those of other similar products. It is also more compact than our previous clip-on. Meanwhile, a Full-HD AMOLED display is capable, a wider viewing angle, and richer color. It is the ideal partner for relax hunting.







#### Component illustration







## TB Series

Clip-on Thermal Imaging Attachment

Portable 420g

• Endurance 12h

• Reliable IP68 / 1000G

Focusing Dual knobs

Battery Blind-mountable



## Lightweight

420g/425g/440g





## Robust Design

**Magnesium Alloy** 





#### Thermal Sensor

12µm

Aim farther and see better



400×300<sub>®</sub>

Range performances

640×480<sub>®</sub>

Range performances

35mm

Detection

Recognition

1400m 700m

35mm

Detection

Recognition

1400m 700m

**25mm** 

Detection

Recognition

1000m 500m



## Low NETD

35mk

400×300<sub>@</sub>12µm

**25mk** 



640×480<sub>@</sub>12µm

20mk











## 1000G/1ms

Anti-shock





Unique design for easy operation in the darkness

## Operation



**Distinguished button shapes Separated function buttons** 



**Easy focusing** Ambidextrous design for both left and right hands **Precise focusing** 

2.5 turns for focus fine-tuning



#### **18650** battery

Utilizing standard 18650 batteries, equipped with a safety circuit protecti